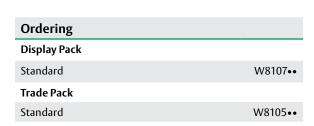

Available in Display and Trade Packs.

| Standard Finishes |    |
|-------------------|----|
| Silver            | 11 |
| White             | 16 |
| Black             | 17 |
| Gold Spangle      | 18 |
| Primrose          | 19 |
| Ranch Brown       | 25 |
| Stone Beige       | 28 |

## Performance

Standard version suitable for screen door or security doors up to 18 Kg.

•• Denotes finish. See price list for available pack/ finish combinations