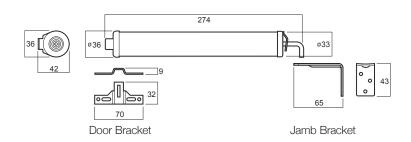

#### **Features and Specifications**

- Smooth pneumatic operation
- Suits either left or right hand closing hinged doors
- Adjustable closing speed with hold open bracket
- Surface mounted
- Tough aluminium and UV resistant
- ABS polymer construction
- Standard version available