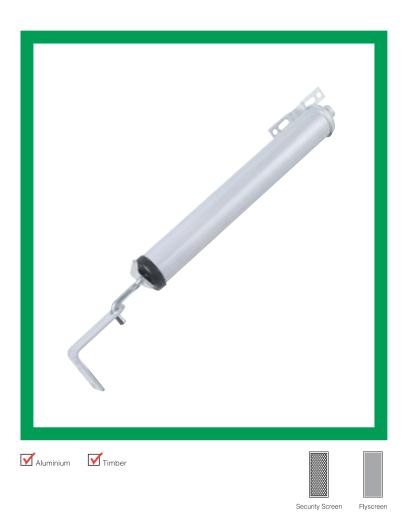

# Screen Door Closer

## **Application / Description**

Hinged screen and security screen doors.

#### **Features and Specifications**

- Smooth pneumatic operation
- Suits either left or right hand closing hinged doors
- Adjustable closing speed with hold open bracket
- Surface mounted
- Tough aluminium and UV resistant
- ABS polymer construction
- Standard version available